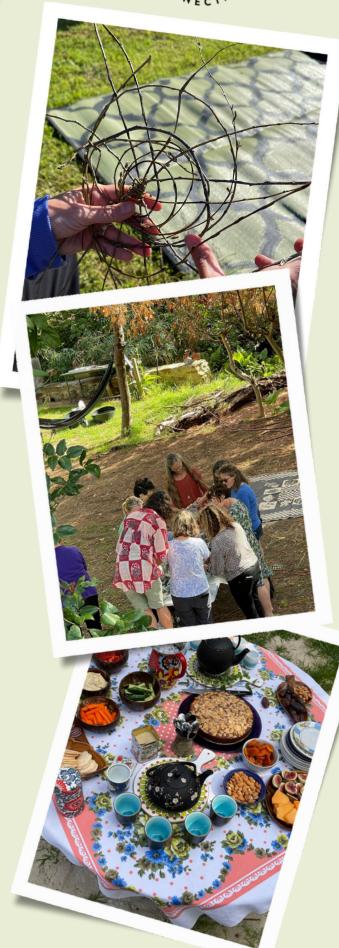

### Creative Activities

- Nature arts and crafts, eg. printing, sketching, weaving, papermaking
- Poetry / writing inspired by nature

#### Social Connection

- · Sharing nourishing food and drinks
- · Options for solo and group time
- Sharing experiences with like-minded people
- Facilitated by an Occupational Therapist and Social Worker
- We tailor our nature-based Wellbeing programs to meet the needs of participants.
- Come to our beautiful garden space in Waterfall Gully or we can bring our program to a nature space near you.
- Affordable pricing